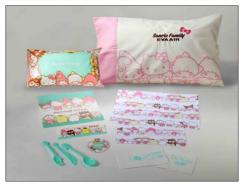

From nose to tail of the colorful Boeing 777-300ER, Hello Kitty and Sanrio friends of different colors, shapes and sizes join hands and invite travel fun and friendships. Among the 19 Sanrio Family characters linking hands with Hello Kitty and Dear Daniel are My Melody, Kuromi, Little Twin Stars, Cinnamoroll, Pompom Purin and Bad Badtz-Maru.

The fun of flying aboard EVA's Hello Kitty and Sanrio Family Jets begins at airport check-in with specially designed boarding passes and baggage stickers. Onboard, the cabin crews wear light-green Hello Kitty Jet aprons and passengers use service items decorated with the irresistible characters. Service items include Hello Kitty headrest covers, pillows, tissue, hand cream, hand-washing liquid, napkins, paper cups, utensils and snacks, all refreshed quarterly. EVA also offers Hello Kitty and Sanrio Family dutyfree items through the EVA Sky Shop online and inflight.